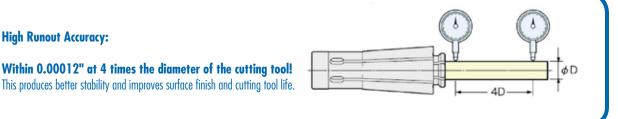

## **ULTRA PERFORMANCE**

Extremely precise: 0.00012" or less concentricity guarantee with any collet
Extremely efficient: Ideal for high-speed machining, thread milling, ultra precision reaming
Flexible: Covers sizes from 0.079" to 0.5"
Extremely accurate: Double the accuracy over ER Collet Chucks, with 10 times better repeatability
8° versus 16° collet taper: Double the gripping power of ER Collet Chucks