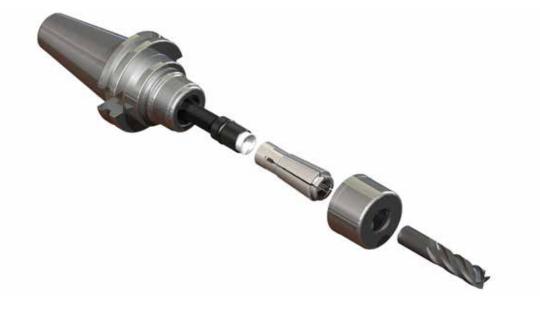

## **ULTRA PERFORMANCE**

Extremely precise: 0.00012" or less concentricity guarantee with any collet
Extremely efficient: Ideal for high-speed machining, thread milling, ultra precision reaming
Flexible: Covers sizes from 0.079" to 0.5"
Extremely accurate: Double the accuracy over ER Collet Chucks, with 10 times better repeatability
8° versus 16° collet taper: Double the gripping power of ER Collet Chucks

## VC Collet Chuck Features

VCK Collet • Runout: 0.0001"

• 170N.m gripping power

#### VC Collet Range:

VCK6: 2-6mm (1/8"-1/4") VCK13: 3-12mm (1/8"-1/2")

Runout: 0.0004" 80N.m gripping power

8

65

TG Collet • Runout: 0.0003"

• 100N.m gripping power

VC Collet Chucks