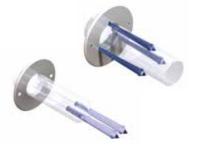

Coolant-Thru Disc: A perfect seal is formed between the nut and the coolant-thru disk. Ideal for coolant-thru tools.

**Coolant-Thru Capabilities:** Jet Coolant Splash with J-Type Nut

Slotted Disc: The jet coolant pressure creates a tornado effect, ensuring efficient swarf disposal.