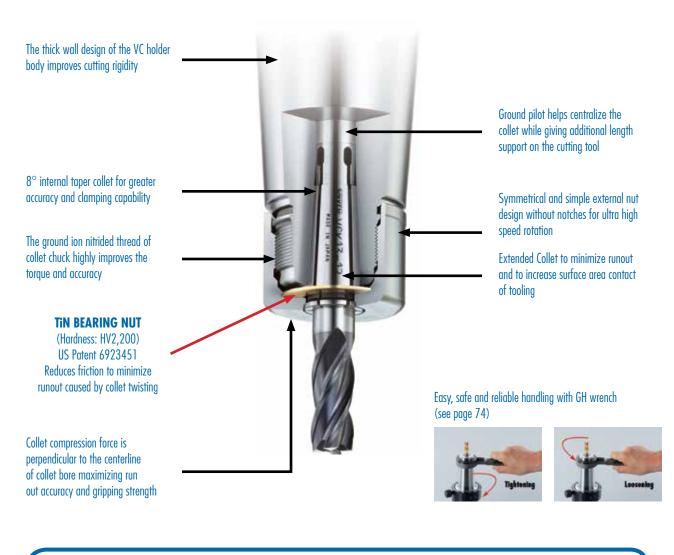

atures

## **ULTRA PERFORMANCE**

Extremely precise: 0.00012" or less concentricity guarantee with any collet
Extremely efficient: Ideal for high-speed machining, thread milling, ultra precision reaming
Flexible: Covers sizes from 0.079" to 0.5"
Extremely accurate: Double the accuracy over ER Collet Chucks, with 10 times better repeatability
8° versus 16° collet taper: Double the gripping power of ER Collet Chucks





Coolant-Thru Disc: A perfect seal is formed between the nut and the coolant-thru disk. Ideal for coolant-thru tools.



**Coolant-Thru Capabilities:** Jet Coolant Splash with J-Type Nut



Slotted Disc: The jet coolant pressure creates a tornado effect, ensuring efficient swarf disposal.



# VC COLLET CHUCKS

www.lyndexnikken.com · 847.367.480

## VC Collet Chuck Features





VCK Collet • Runout: 0.0001"

• 170N.m gripping power

#### VC Collet Range:



VCK6: 2-6mm (1/8"-1/4") VCK13: 3-12mm (1/8"-1/2")







Runout: 0.0004" 80N.m gripping power

8

65

TG Collet • Runout: 0.0003"

• 100N.m gripping power

VC Collet Chucks